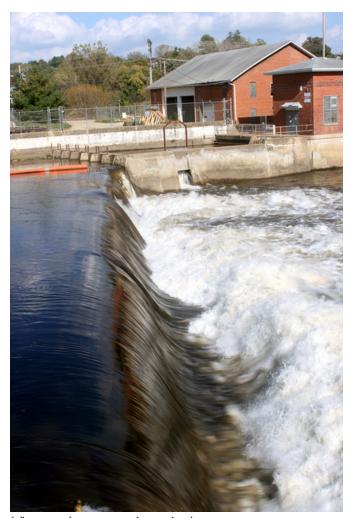

(http://maps.google.com/maps?

q=42.101095,-91.291856+%28Anamosa+Dam%29&z=15&ll=42.101095,-91.291856&t=h)

Built: 1912

(./images/anamosa\_large.jpg)
Photo by Mike Roeder

Owner: North American Hydro

10/14/24, 4:15 PM Anamosa Dam

Height: 8 ft.

Length: 160 ft.

Hazards (HazardDefs.html): drowning, usage, visibility

Warning Signs:

Portage:

Comments: upper access is close to dam.

FERC #: 8364